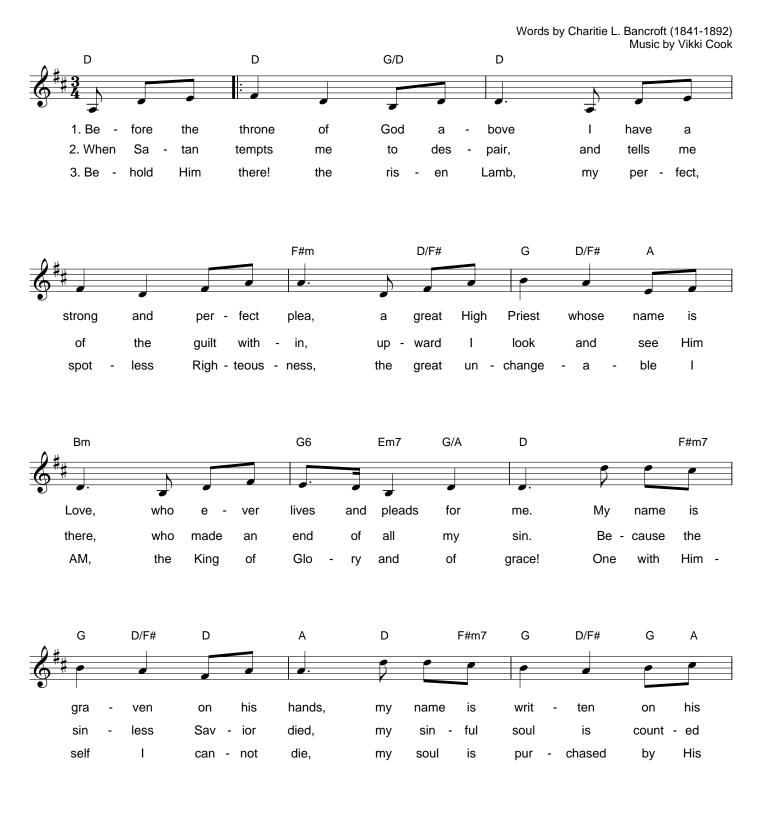

## **BEFORE THE THRONE**

© 1997 Sovereign Grace Worship (ASCAP). Sovereign Grace Music, a division of Sovereign Grace Ministries. From Come & Worship #3: *Depth of Mercy*. All rights reserved. International copyright secured. North American administration by Integrity Music. International administration by CopyCare International. Used by permission.